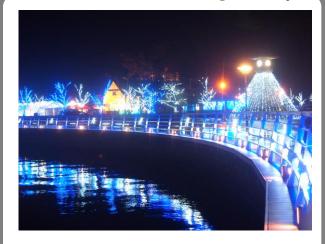

## Tsuruga Port Illumination Miraie

(to the future)

Kanegasaki-cho, Tsuruga City, Fukui Prefecture
The port will be lit up in December 2024
until the 25<sup>th</sup> (Wed) from 6:00pm~ 9:00pm

For recommended tourist spots, please check out "fuku-e.com".